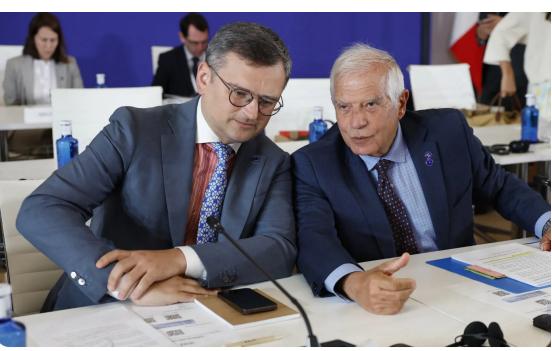

Israel Under Risk of Diplomati c Isolation

High Representative Josep Borrell (r) and Dmytro Kuleba (I), Minister for Foreign Affairs of Ukraine. 🕴 © Pool P

### Hungary Shadow Over Upcoming European Summit

By Sarah Cernikova

The December European summit is scheduled to take place from the 14th to the 15th of December. During this summit, the European leaders will discuss providing additional military aid to Ukraine. The most critical topic of discussion, however, will be Ukraine's potential membership in the European Union. Earlier this week, the EU's foreign ministers met to prepare for the summit, and Ukraine's Foreign Minister, Dmytro Kuleba, also attended the meeting. He expressed doubts regarding the EU's readiness to begin talks about Ukraine's membership in the EU.