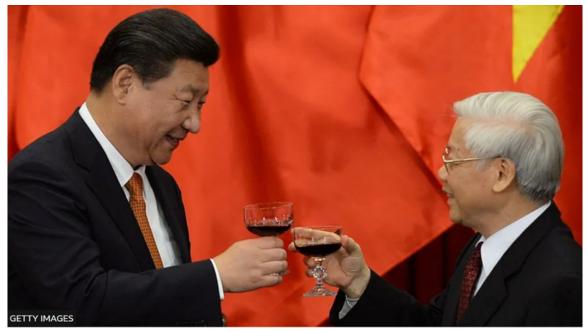

## Xi Jinping's Visit to Vietnam and Provocations in Taiwan

#### By Ondrej Pragr

Chinese President Xi Jinping's visit to Vietnam yields key outcomes with regional implications. The trip focuses on strengthening economic ties, particularly within the context of the Belt and Road Initiative. Both nations sign agreements to enhance cooperation in trade, infrastructure, and cultural exchanges. Xi emphasizes the importance of regional stability and mutual benefit, emphasizing a shared vision for development. As China asserts its influence, the visit underscores the intricate dynamics in Southeast Asia and the evolving geopolitical landscape.

Mr Xi with Vietnamese leader Nguyen Phu Trong in 2015

Tensions rise in the lead-up to Taiwan's presidential election as China deploys a weather balloon into Taiwan's air defense identification zone. This move adds to the existing strain between the two sides, especially with recent allegations of espionage and interference. The incident further highlights the sensitive geopolitical dynamics in the region, emphasizing the potential impact of such actions on cross-strait relations. As Taiwan prepares for a crucial election, the presence of Chinese assets near its airspace adds complexity to an already delicate situation. The international community monitors the evolving situation with concern.